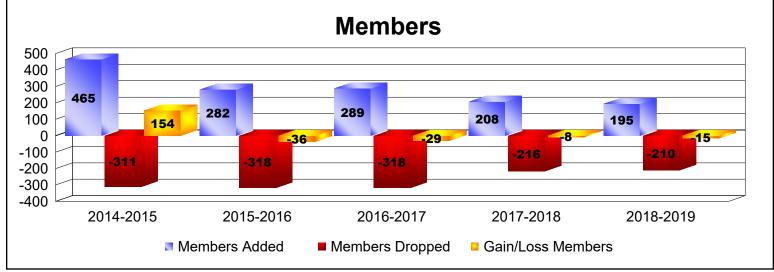

District 331 A

As of June 2019 Cumulative

| Year      | New<br>Clubs | Dropped<br>Clubs | Gain/<br>Loss<br>Clubs | New<br>Members | Charter<br>Members | Reinstate<br>Members | Transfer<br>Members | Total<br>Member<br>Added | Total<br>Members<br>Dropped | Gain/<br>Loss<br>Members |
|-----------|--------------|------------------|------------------------|----------------|--------------------|----------------------|---------------------|--------------------------|-----------------------------|--------------------------|
| 2014-2015 | 1            | 0                | 1                      | 423            | 34                 | 3                    | 5                   | 465                      | -311                        | 154                      |
| 2015-2016 | 0            | -1               | -1                     | 276            | 0                  | 1                    | 5                   | 282                      | -318                        | -36                      |
| 2016-2017 | 0            | -1               | -1                     | 277            | 0                  | 4                    | 8                   | 289                      | -318                        | -29                      |
| 2017-2018 | 0            | 0                | 0                      | 201            | 0                  | 4                    | 3                   | 208                      | -216                        | -8                       |
| 2018-2019 | 0            | 0                | 0                      | 188            | 0                  | 4                    | 3                   | 195                      | -210                        | -15                      |
| Average   | 0            | 0                | 0                      | 273            | 7                  | 3                    | 5                   | 288                      | -275                        | 13                       |