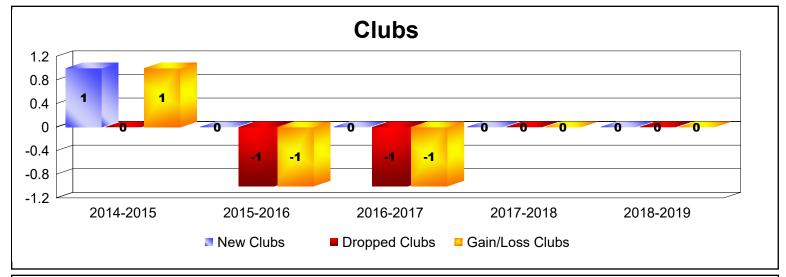

District 331 A

As of June 2019 Cumulative

| Year      | New<br>Clubs | Dropped<br>Clubs | Gain/<br>Loss<br>Clubs | New<br>Members | Charter<br>Members | Reinstate<br>Members | Transfer<br>Members | Total<br>Member<br>Added | Total<br>Members<br>Dropped | Gain/<br>Loss<br>Members |
|-----------|--------------|------------------|------------------------|----------------|--------------------|----------------------|---------------------|--------------------------|-----------------------------|--------------------------|
| 2014-2015 | 1            | 0                | 1                      | 423            | 34                 | 3                    | 5                   | 465                      | -311                        | 154                      |
| 2015-2016 | 0            | -1               | -1                     | 276            | 0                  | 1                    | 5                   | 282                      | -318                        | -36                      |
| 2016-2017 | 0            | -1               | -1                     | 277            | 0                  | 4                    | 8                   | 289                      | -318                        | -29                      |
| 2017-2018 | 0            | 0                | 0                      | 201            | 0                  | 4                    | 3                   | 208                      | -216                        | -8                       |
| 2018-2019 | 0            | 0                | 0                      | 188            | 0                  | 4                    | 3                   | 195                      | -210                        | -15                      |
| Average   | 0            | 0                | 0                      | 273            | 7                  | 3                    | 5                   | 288                      | -275                        | 13                       |